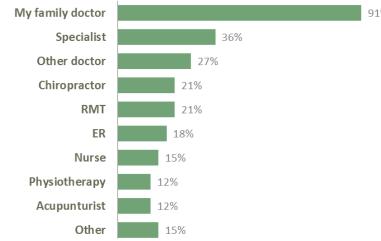

# **SENIOR AND ELDER HEALTH**

# **Topic Snapshot**

#### Visiting your family doctor

Do you have a family doctor? YES 97% Is your doctor in the

**YES 65%** 

3% NO

community where you live?

NO 32%

Seniors see their doctors more frequently than other age groups

Top issues affecting access to a family doctor: Waiting time at the doctor's office Clinic hours

34% 26%

Your health

Is your health...?

**Excellent n**%



Good 41%

Fair 44% 6%

### Who manages your health concerns?



#### Are you concerned about your...?



#### **Using the Emergency Room**

Have you ever used the ER for a non-emergency? **YES 31%** 

Why do people go to the

Doctor's office was closed

55%

ER for a non-emergency? NO 69%

Wasn't sure it was an emergency 27%

### Living with a chronic condition

Do you have a chronic condition?



How much does your chronic condition interfere with everyday life?



#### Mental health and substance use

Have you accessed services for mental health or substance use?

> Yes 31%

Is access to counselling services adequate? (if you need it)





### Looking ahead – community needs

Top 3

topics people want to learn more about:

✓ Nutrition

**✓** Arthritis

✓ Advance/Palliative Care

62% Are you satisfied 54%

with your primary health care?

Are you ope