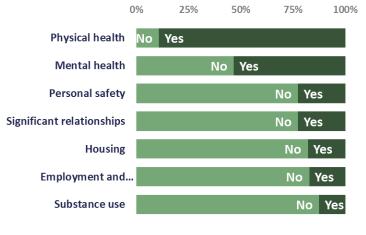

# **SENIOR AND ELDER HEALTH**

# **Topic Snapshot**

#### Visiting your family doctor

Do you have a family doctor? YES 97% Is your doctor in the

**YES 65%** 

3% NO

community where you live?

NO 32%

Seniors see their doctors more frequently than other age groups

Top issues affecting access to a family doctor: Waiting time at the doctor's office Clinic hours

34% 26%

Your health

Is your health...?

**Excellent n**%



Good 41%

Fair 44% 6%

### Who manages your health concerns?



#### Are you concerned about your...?



#### **Using the Emergency Room**

Have you ever used the ER for a non-emergency? **YES 31%** 

Why do people go to the

Doctor's office was closed

55%

ER for a non-emergency? NO 69%

Wasn't sure it was an emergency 27%

### Living with a chronic condition

Do you have a chronic condition?



How much does your chronic condition interfere with everyday life?



#### Mental health and substance use

Have you accessed services for mental health or substance use?

> Yes 31%

Is access to counselling services adequate? (if you need it)





### Looking ahead – community needs

Top 3

topics people want to learn more about:

✓ Nutrition

**✓** Arthritis

✓ Advance/Palliative Care

62% Are you satisfied 54%

with your primary health care?

Are you open to



Top 3

services that could be add