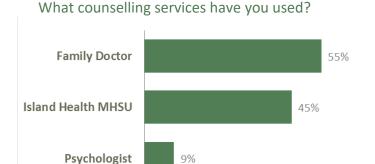

#### Mental health and substance use

Have you accessed services for mental health or substance use?

> Yes 31%

Is access to counselling services adequate? (if you need it)